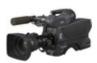

# HD Viewfinder for HDC-1000 and HDC-1500 cameras

The HDVF-700A is a 7" monochrome CRT viewfinder for the HDC-1000 studio camera. It can also be used with the HDC-1500 portable camera in conjunction with the HDLA-1500 large lens adaptor. It is particularly recommended for sports applications, where the fast response time of a CRT display is advantageous.

### Compact body design

The viewfinder is extremely compact, minimising the height of the camera/viewfinder combination. It has a versatile mount which includes adjustable height, tilt angle, and rotation. A large easily visble tally light is included