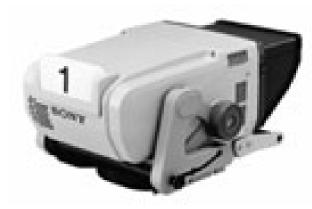

### HDVF-700A

HD CRT Viewfinder(7 inch)

# HD Viewfinder for HDC-1000 and HDC-1500 cameras

The HDVF-700A is a 7" monochrome CRT viewfinder for the HDC-1000 studio camera. It can also be used with the HDC-1500 portable camera in conjunction with the HDLA-1500 large lens adaptor. It is particularly recommended for sports applications, where the fast response time of a CRT display is advantageous.

### Compact body design

The viewfinder is extremely compact, minimising the height of the camera/viewfinder combination. It has a versatile mount which includes adjustable height, tilt angle, and rotation. A large easily visble tally light is included