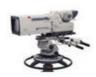

### HDVF-700A

HD CRT Viewfinder(7 inch)

# HD Viewfinder for HDC-1000 and HDC-1500 cameras

The HDVF-700A is a 7" monochrome CRT viewfinder for the HDC-1000 studio camera. It can also be used with the HDC-1500 portable camera in conjunction with the HDLA-1500 large lens adaptor. It is particularly recommended for sports applications, where the fast response time of a CRT display is advantageous.

### **High Resolution**

The 7" CRT delivers high resolution, allowing precise, rapid focussing, even for fast moving sports applications

### Compact body design

The viewfinder is extremely compact, minimising the height of the camera/viewfinder combination. It has a versatile mount which includes adjustable height, tilt angle, and rotation. A large easily visble tally light is included